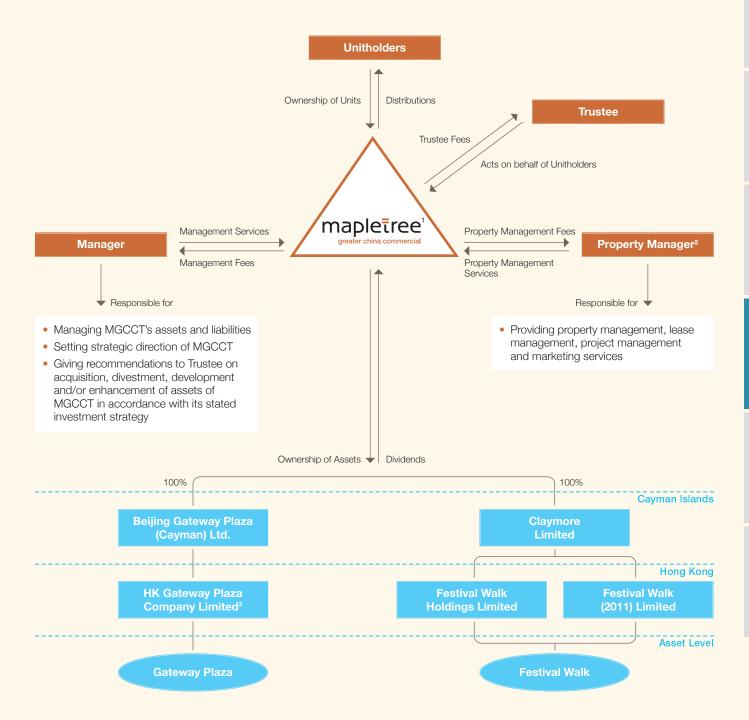

## Trust Structure

- The Trustee holds 100.0% of Mapletree Greater China Commercial Trust Treasury Company (S) Pte. Ltd., in which it holds 100.0% of Mapletree Greater China Commercial Treasury Company (HKSAR) Limited (the "Hong Kong Treasury Company"). The Hong Kong Treasury Company is a special purpose vehicle incorporated in Hong Kong and owned by MGCCT for the purposes of (i) lending, borrowing or raising money, (ii) carrying out foreign exchange and interest rate hedging activities, financial futures trading, financial derivatives trading and other risk management activities in foreign currency or (iii) any other treasury management functions for and on behalf of MGCCT.
- <sup>2</sup> The Property Manager is appointed pursuant to the Master Property Management agreement entered into between the Manager, the Trustee and the Property Manager.
- 3 HK Gateway Plaza Company Limited holds 100.0% of Gateway Plaza Property Operations (Beijing) Limited, a company incorporated in China. Gateway Plaza Property Operations (Beijing) Limited is established to facilitate the registration of tenancy agreements between HK Gateway Plaza Company Limited and tenants of Gateway Plaza. HK Gateway Plaza Company Limited pays Gateway Plaza Property Operations (Beijing) Limited the costs incurred in rendering such services, and an administrative cost equivalent to 5.0% of such costs. Both the Manager and Property Manager are wholly-owned subsidiaries of the Sponsor.

## Organisation Structure