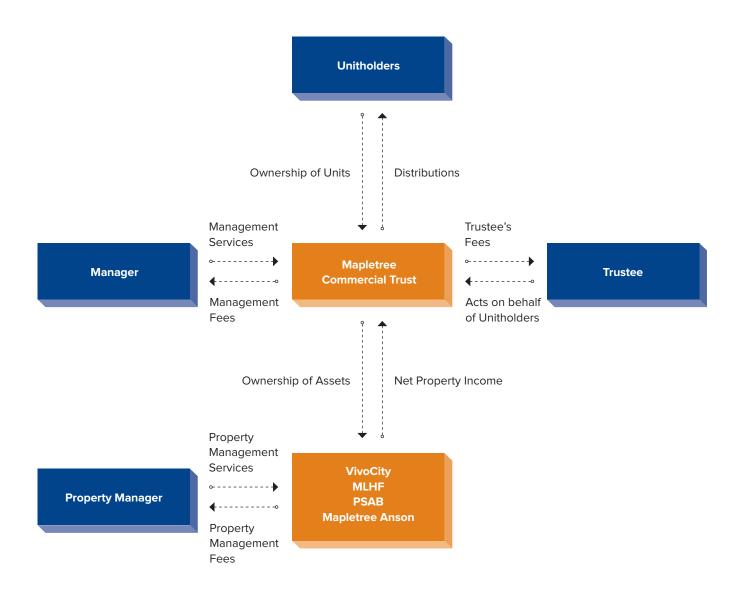

Mapletree Commercial Trust Management Ltd. is the manager of MCT (the "Manager"). The Manager has general powers of management over the assets of MCT. The Manager's main responsibility is to manage MCT's assets and liabilities for the benefit of Unitholders. The Manager will set the strategic direction of MCT and give recommendations to the Trustee on acquisition, divestment, development and/or enhancement of the assets of MCT in accordance with its stated investment strategy. The Manager is a wholly-owned subsidiary of

Mapletree Investments Pte Ltd ("the Sponsor").

Mapletree Commercial Property Management Pte. Ltd. is the property manager of MCT (the "Property Manager"). The Property Manager is responsible for providing property management, lease management, project management, marketing and administration of property tax services for the properties in MCT's portfolio. The Property Manager is a wholly-owned subsidiary of the Sponsor. The following diagram illustrates the relationship between MCT, the Manager, the Property Manager, the Trustee and the Unitholders.