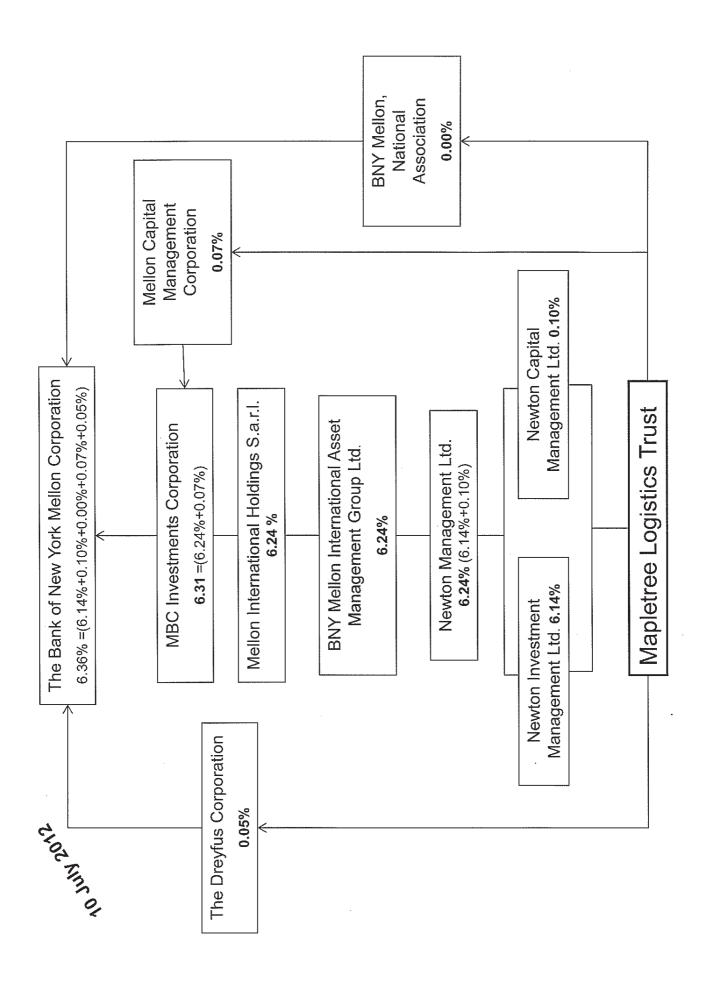

| 1. | Date of change of <u>Deemed Interest</u>                                                                              | 10-07-2012                                                   |  |
|----|-----------------------------------------------------------------------------------------------------------------------|--------------------------------------------------------------|--|
| 2. | The change in the percentage level                                                                                    | From 5.95 % To 6.36 %                                        |  |
| 3. | Circumstance(s) giving rise to the interest or change in interest                                                     | Open Market Purchase                                         |  |
|    | # Please specify details                                                                                              |                                                              |  |
| 4. | A statement of whether the change in the percentage level is the result of a transaction or a series of transactions: | The change in percentage is due to a series of transactions. |  |

## >> PART IV

 $\label{thm:bound} \mbox{Holdings of $\underline{\mbox{Substantial Shareholder}}\ , \ \mbox{including direct and deemed interest}:$ 

|                                         | Direct | Deemed    |
|-----------------------------------------|--------|-----------|
| No. of shares held before the change    | 0      | 144285867 |
| As a percentage of issued share capital | 0 %    | 5.95 %    |
| No. of shares held after the change     | 0      | 154285867 |
| As a percentage of issued share capital | 0 %    | 6.36 %    |

## Footnotes

- 1. Please see attached.
- 2. Where reference is made to shares, it refers to units in Mapletree Logistics Trust.
- 3. Total number of units used in the computation is 2,426,317,966.