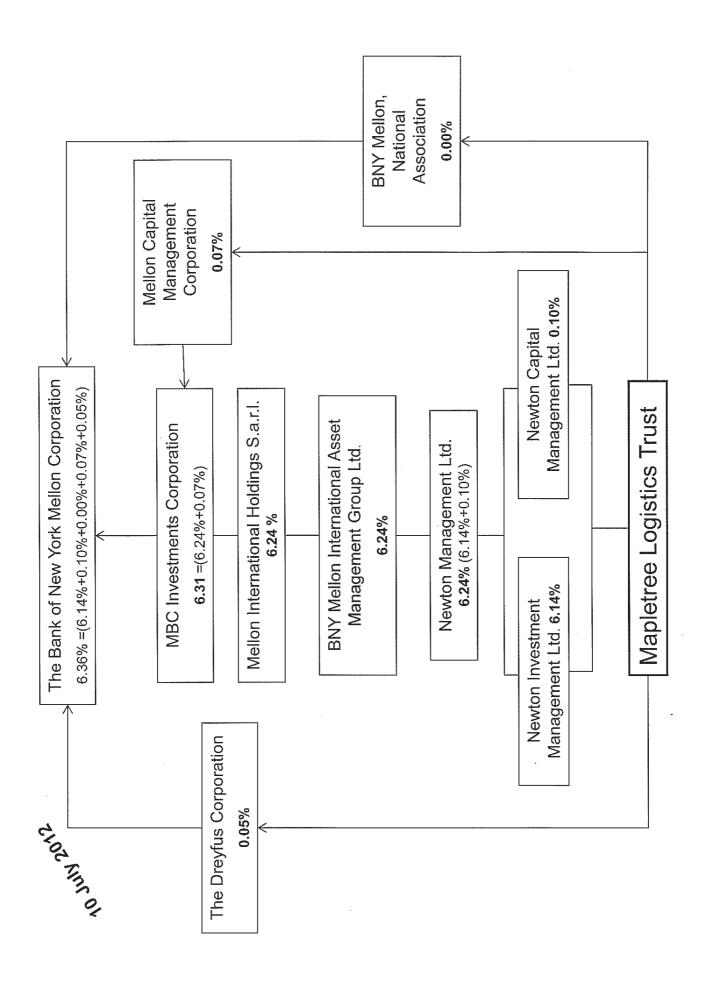

## >> PART IV

1. Holdings of <u>Substantial Shareholder</u>, including direct and deemed interest:

|                                         | Direct | Deemed    |
|-----------------------------------------|--------|-----------|
| No. of shares held before the change    | 0      | 143207187 |
| As a percentage of issued share capital | 0 %    | 5.90 %    |
| No. of shares held after the change     | 0      | 153207187 |
| As a percentage of issued share capital | 0 %    | 6.31 %    |

Footnotes

- 1. Please see attached.
- 2. Where reference is made to shares, it refers to units in Mapletree Logistics Trust.
- 3. Total number of units used in the computation is 2,426,317,966.

## **Attachments**

OrgChart.pdf
Total size = 62K

(2048K size limit recommended)

Close Window