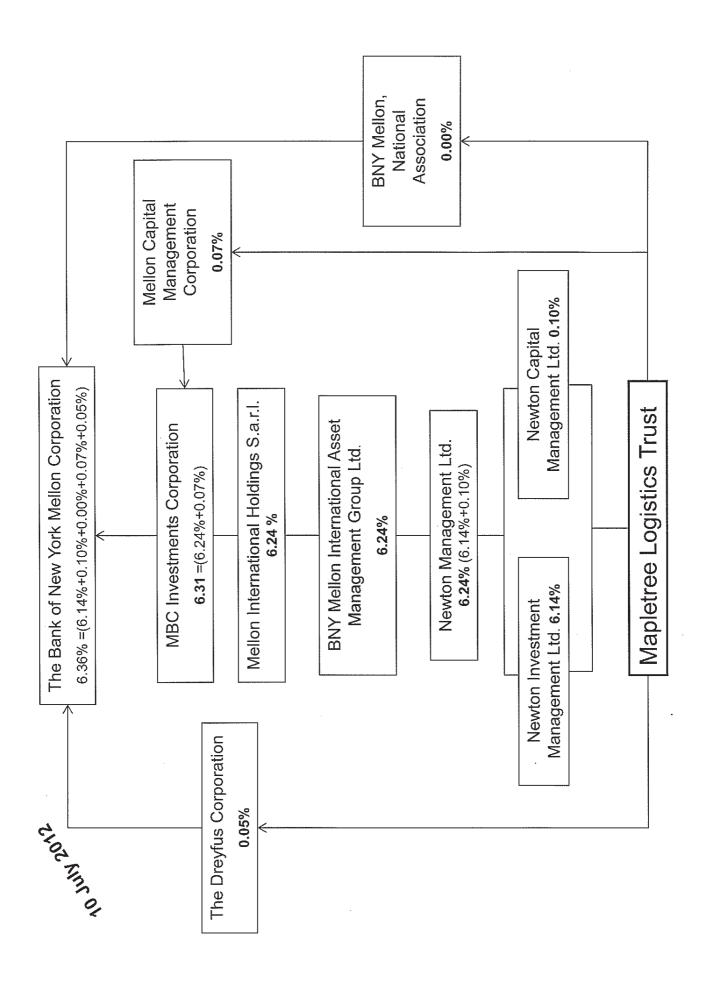

## >> PART IV

1. Holdings of <u>Substantial Shareholder</u>, including direct and deemed interest:

|                                         | Direct | Deemed    |
|-----------------------------------------|--------|-----------|
| No. of shares held before the change    | 0      | 141465240 |
| As a percentage of issued share capital | 0 %    | 5.83 %    |
| No. of shares held after the change     | 0      | 151465240 |
| As a percentage of issued share capital | 0 %    | 6.24 %    |

Footnotes

- 1. Please see attached.
- 2. Where reference is made to shares, it refers to units in Mapletree Logistics Trust.
- 3. Total number of units used in the computation is 2,426,317,966.

## **Attachments**

OrgChart.pdf
Total size = 62K

(2048K size limit recommended)

Close Window